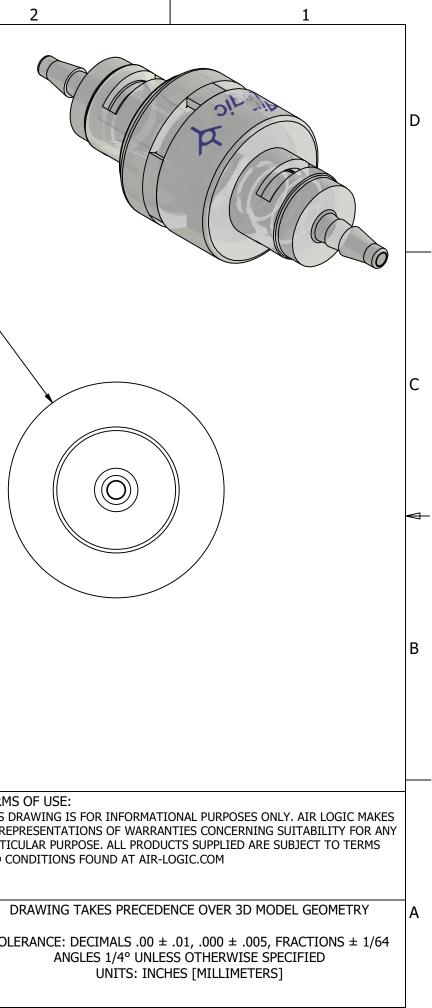

|         | 6                                                                      | 5                                                       | 4               | $\checkmark$                   | 3                                              |                    |                |                  |
|---------|------------------------------------------------------------------------|---------------------------------------------------------|-----------------|--------------------------------|------------------------------------------------|--------------------|----------------|------------------|
| D       | NOTES:<br>1. ALL DIMENSIONS FOR REFERE<br>2. TUBE RETENTION PRESSURE S | NCE ONLY<br>SUBJECT TO TUBING DIMENSION A               | ND STIFFNESS    |                                |                                                |                    |                |                  |
|         |                                                                        | 1.66<br>[42.1]                                          |                 |                                |                                                |                    |                |                  |
|         |                                                                        | SWIVEL JOINTS INTENE<br>INTERMITTENT MOTIC              |                 | ← .28 TYP.→<br>[7.2]           |                                                |                    | Ø.56<br>[Ø14.3 | 8]               |
| C<br>-Þ |                                                                        |                                                         |                 |                                | <b>P</b>                                       |                    |                |                  |
|         |                                                                        |                                                         |                 |                                | 0.113 TYP.<br>02.87]                           |                    |                |                  |
| В       |                                                                        | FORWARD FLOW DI                                         | RECTION         |                                | CONNECTIONS FOR<br>ARB FREE OF PARTI           |                    | TUBE,          |                  |
|         | 55.01                                                                  |                                                         |                 |                                |                                                |                    |                |                  |
| -       | COLOR                                                                  | DUCT SPECIFICATIONS                                     | INT             | AIF                            | R-LOGIC ® DIVISION OF LAS AVE RACINE, WI 53402 | KNAPP MFG, INC.    |                | TERMS            |
|         | CHECK VALVE TYPE                                                       | BALL & SPRING, NORMALLY C                               |                 | PHONE: (262<br>PART/DRAWING NO | 2) 639-9035 FAX: (262) 639-5996                | WEB: AIR-LOGIC.COM |                | NO REP<br>PARTIC |
|         | CRACKING PRESSURE                                                      | 4 PSI, [276 MILLIBARS]                                  | -               | -                              |                                                |                    |                | AND CC           |
| -       | MEDIA                                                                  | GASES, LIQUIDS                                          |                 |                                |                                                |                    |                |                  |
| А       | MAX PRESSURE                                                           | 100 PSI, [6.9 BAR]                                      |                 | DESCRIPTION:                   |                                                |                    |                | D                |
| · · ·   | TYPICAL TUBE RETENTION PRESSU                                          | 4 PSI CHECK VALVE, STRAIGHT SWIVEL FITTINGS, 1/16" BARB |                 |                                |                                                |                    |                |                  |
| -       | INIMUM INNER DIAMETER Ø.047 [Ø1.19]                                    |                                                         |                 |                                |                                                |                    |                | TOLE             |
|         | WETTED MATERIALS                                                       | POLYPROPYLENE, SILICONE, S                              | STAINLESS STEEL | REVISION: A                    | DRA                                            | WN: 8/24/2023      |                |                  |
| F       | RECOMMENDED SYSTEM FILTRATION                                          | ON 5 MICRON                                             |                 | SCALE: 4 : 1                   |                                                | ET SIZE: B         |                |                  |
| L       | 6                                                                      | 5                                                       | 4               | 4                              | 3                                              |                    |                |                  |